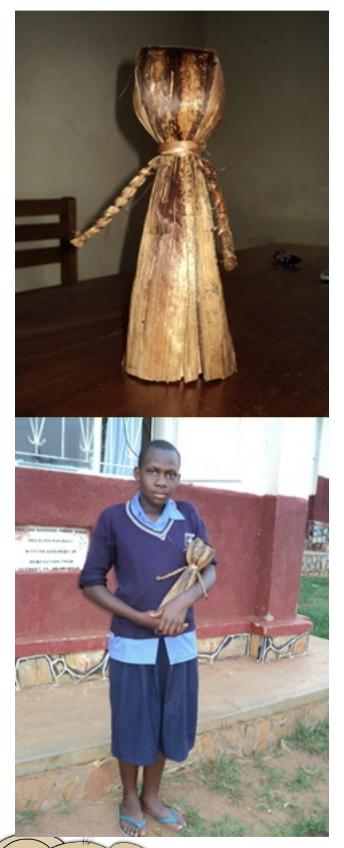

## Activity for Culture

The children in Uganda do not have many toys that are bought from the shops.

The children use their imagaination and skills to make their own toys.

Parents and children use the materials that are available and the Banana Doll is made out of the leaves from the Banana tree.

This is one of the pupils from St. Zoe's school with her Banana Doll. Do you think you could make a doll like this one?

It may be difficult to find Banana leaves but you could use other materials to copy the doll in the picture.

You could add a face and give the doll a Ugandan or African name.

This will be a special doll because you have made it and you will have a toy just like the children in Uganda